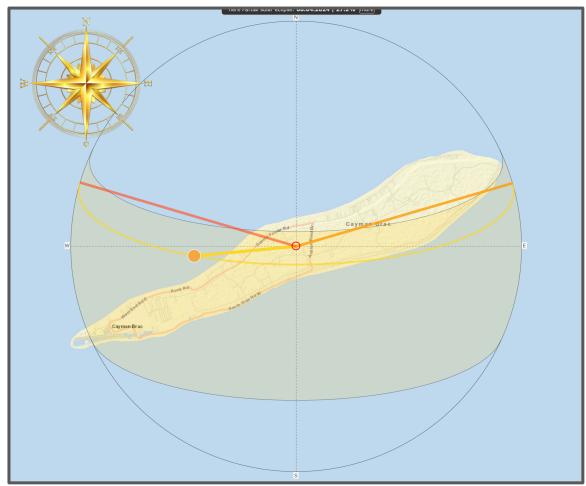

### 2.8 P5 Brac Retreat Sun Trajectory

The development is located in the Cayman Brac Central registration section, P5 Brac Retreat is south facing.

Figure 4 Sun Trajectory taken April 2024