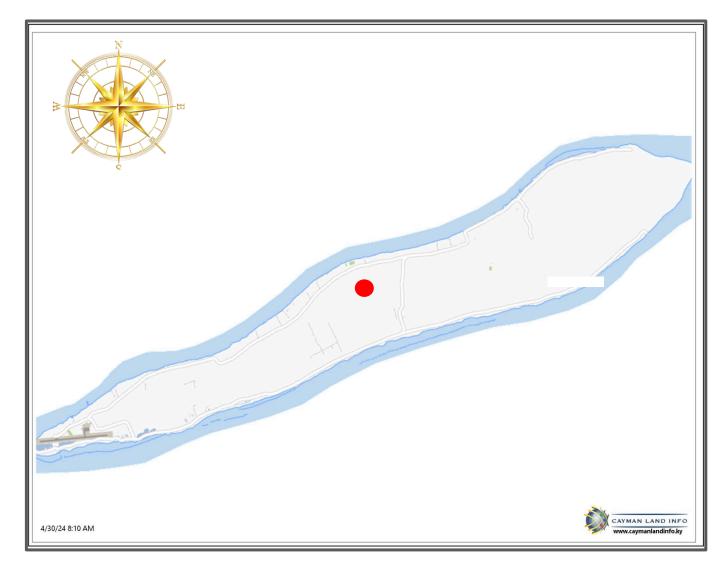

### 2.9 Location of P5 Brac Retreat

The below shows the exact location on P5 Brac Retreat on Cayman Brac.

Figure 5 Land Location on Cayman Brac. Document from the Cayman Islands Land Registry Government Website