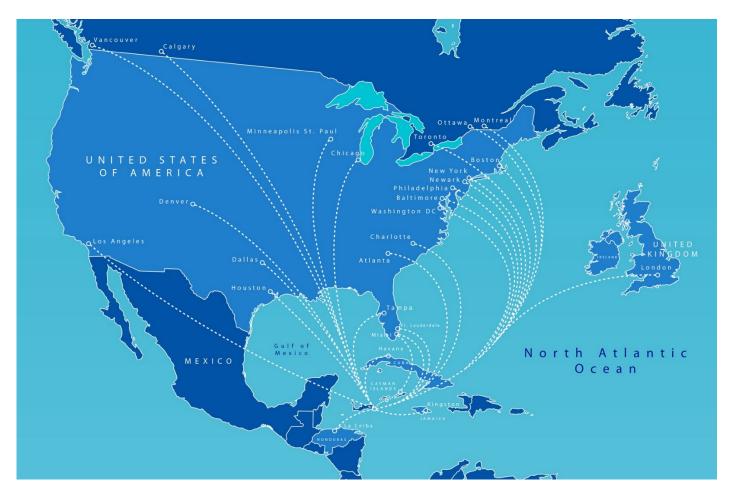

## 7 Location of the Cayman Islands

The Cayman Islands are conveniently located to be accessed worldwide, with direct flights available from major cities such as New York, Miami, Toronto, London, and many others. Just a 1 hour flight from Miami. Owen Roberts International Airport, located on Grand Cayman, is the main airport for the Cayman Islands and is serviced by several international airlines. The airport offers easy connections to other destinations in the Caribbean, North and South America, Europe, and beyond, making the Cayman Islands a highly accessible location for travel and business.

Figure 6 Direct flights to the Cayman Islands correct April 2023

The Cayman Islands are continually extending their direct routes. At Oasis Land Development, we are committed to keeping you up-to-date with the latest developments and news related to the Cayman Islands. We invite you to follow our blog, where we share the latest updates on new direct routes and other important news. Visit <u>https://www.oasis-land.com/blogs</u> stay informed and connected to all things Cayman Islands.

The Cayman Islands now welcome direct flights from Barbados (January 2024).