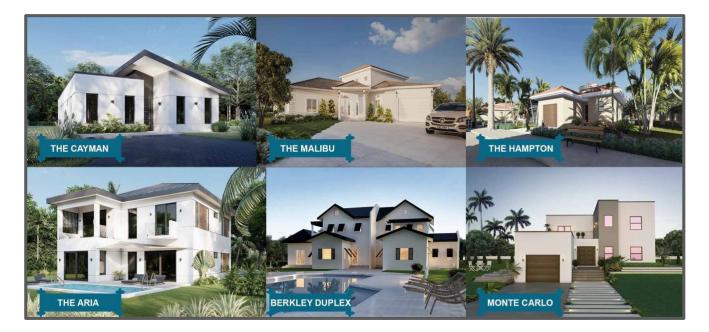

#### 4.2 Architectural Design Options

- 1) Hampton 3 bed with garage
- 2) Hampton 4 bed without garage
- 3) Malibu 4 bed with garage
- 4) Berkley Duplex 6 bed without garage (the minimum lot size for this property is 12,500sqft)
- 5) The Aria 4 bed without garage
- 6) The Cayman 4 bed without garage
- 7) The Monte Carlo 4 bed with garage

The above Computer Generated Image (CGI) shows how each property would look once constructed if built to the designs in their current format. (The Hampton has two options, with and without a garage, the garage can be converted to an additional bedroom.)